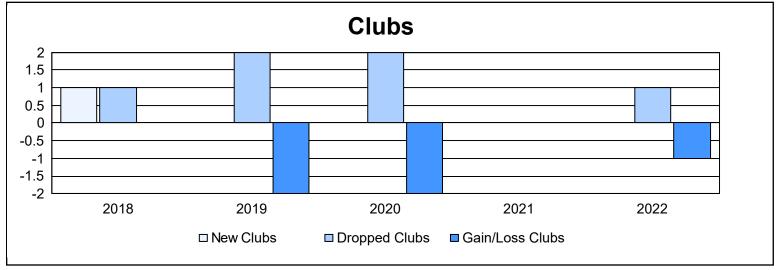

District 19 E As of June 2022 Cumulative

| Year      | New<br>Clubs | Dropped<br>Clubs | Gain/<br>Loss<br>Clubs | New<br>Members | Charter<br>Members | Reinstate<br>Members | Transfer<br>Members | Total<br>Member<br>Added | Total<br>Members<br>Dropped | Gain/<br>Loss<br>Members |
|-----------|--------------|------------------|------------------------|----------------|--------------------|----------------------|---------------------|--------------------------|-----------------------------|--------------------------|
| 2017-2018 | 1            | 1                | 0                      | 169            | 28                 | 10                   | 13                  | 220                      | 254                         | -34                      |
| 2018-2019 | 0            | 2                | -2                     | 107            | 1                  | 9                    | 7                   | 124                      | 192                         | -68                      |
| 2019-2020 | 0            | 2                | -2                     | 136            | 0                  | 9                    | 6                   | 151                      | 178                         | -27                      |
| 2020-2021 | 0            | 0                | 0                      | 74             | 0                  | 7                    | 6                   | 87                       | 177                         | -90                      |
| 2021-2022 | 0            | 1                | -1                     | 105            | 1                  | 9                    | 9                   | 124                      | 151                         | -27                      |
| Average   | 0            | 1                | -1                     | 118            | 6                  | 9                    | 8                   | 141                      | 190                         | -49                      |