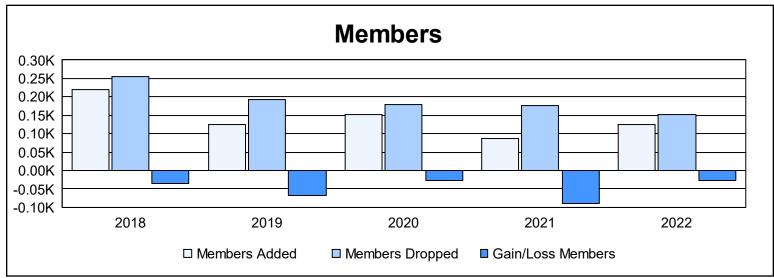

District 19 E As of June 2022 Cumulative

| Year      | New<br>Clubs | Dropped<br>Clubs | Gain/<br>Loss<br>Clubs | New<br>Members | Charter<br>Members | Reinstate<br>Members | Transfer<br>Members | Total<br>Member<br>Added | Total<br>Members<br>Dropped | Gain/<br>Loss<br>Members |
|-----------|--------------|------------------|------------------------|----------------|--------------------|----------------------|---------------------|--------------------------|-----------------------------|--------------------------|
| 2017-2018 | 1            | 1                | 0                      | 169            | 28                 | 10                   | 13                  | 220                      | 254                         | -34                      |
| 2018-2019 | 0            | 2                | -2                     | 107            | 1                  | 9                    | 7                   | 124                      | 192                         | -68                      |
| 2019-2020 | 0            | 2                | -2                     | 136            | 0                  | 9                    | 6                   | 151                      | 178                         | -27                      |
| 2020-2021 | 0            | 0                | 0                      | 74             | 0                  | 7                    | 6                   | 87                       | 177                         | -90                      |
| 2021-2022 | 0            | 1                | -1                     | 105            | 1                  | 9                    | 9                   | 124                      | 151                         | -27                      |
| Average   | 0            | 1                | -1                     | 118            | 6                  | 9                    | 8                   | 141                      | 190                         | -49                      |